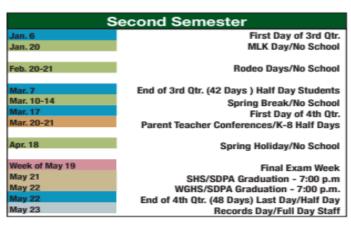

**New Teacher Work Days** 189 Days

| First Semester  |                                             |  |  |  |  |
|-----------------|---------------------------------------------|--|--|--|--|
| July 25-30      | New Teacher Induction                       |  |  |  |  |
| July 31-Aug. 2  | Returning Staff                             |  |  |  |  |
| Aug. 5          | First Day Students - Full Day               |  |  |  |  |
| Sept. 2         | Labor Day/No School                         |  |  |  |  |
| Oct. 4          | End of 1st Qtr. (44 Days) Half Day Students |  |  |  |  |
| Oct. 7-11       | Fall Break                                  |  |  |  |  |
| Oct. 14         | First Day of 2nd Qtr.                       |  |  |  |  |
| Oct. 17-18      | Parent Teacher Conferences/K-8 Half Days    |  |  |  |  |
| Nov. 11         | Veterans Day/No School                      |  |  |  |  |
| Nov. 28-29      | Thanksgiving Break /No School               |  |  |  |  |
| Week of Dec. 16 | Final Exam Week                             |  |  |  |  |
| Dec. 19         | End of 2nd Qtr. (46 Days) Full Day          |  |  |  |  |
| Dec. 20         | Records Day/No School - Full Day Staff      |  |  |  |  |
| Dec. 23-Jan. 3  | Winter Break                                |  |  |  |  |